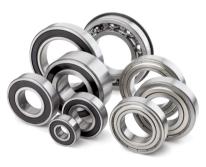

## HMS INDUSTRIES

HMS offers a comprehensive selection of bearings and industrial components made in China, India, and Europe, including:

- Ball Bearings
- Tapered Roller Bearings
- Cylindrical Roller Bearings
- Spherical Roller Bearings
- Needle Roller Bearings
- Angular Contact Bearings

- Mounted Units.
- Pillow Blocks
  - Gears
  - Forgings
    - Castings

HMS specializes in "hard to find" bearings from all major manufacturers.

- TIMKEN
  - EN KOYO
- NTN
- FERSA
- URB
- SKF
- FAG
- NSK
- INA
- FSQ
- c-:
- FSQ
- Fafnir
- And More