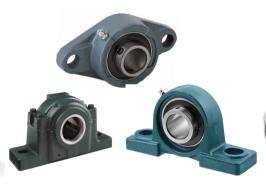

- Mounted Units.
- Pillow Blocks
  - Gears
  - Forgings
    - Castings

HMS specializes in "hard to find" bearings from all major manufacturers.

- TIMKEN
  - EN KOYO
- NTN
- FERSA
- URB
- SKF
- FAG
- NSK
- INA
- FSQ
- c-:
- FSQ
- Fafnir
- And More